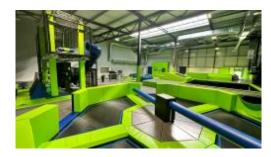

## YATOO FAMILY CENTER

12:00 - 20:00

15:00 - 20:00

09:00 - 20:00

Guaranteed fun for children and parents in 2700 m2 of different leisure areas! Acrobats will have a blast in the trampoline park, which is complemented by a ninja course and a multi-sports area. In the kids' jungle, the little ones play explorer on a course full of small obstacles, through a wild universe. Finally, the fluorescent mini-golf course offers a unique experience.