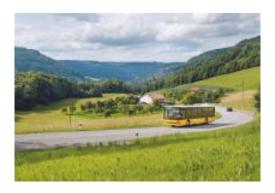

## **MOUTIER - BELLELAY**

From Moutier, this PostBus line reaches Bellelay via Perrefitte and Souboz. In Perrefitte, the visitor can go for a walk through the Gorges of the same name. Further on, in Souboz, one can stop to taste the regional products of Gagygnole. Finally, at the end of the line, you will discover the tourist site of Bellelay, birthplace of the famous Tête de Moine AOP cheese. Here, you can choose to visit the Maison de la Tête de Moine or the Bellelay abbey, or to stop at the Auberge de Bellelay for a night or a meal. You can also take a walk on the nature trail dedicated to dragonflies, the Libell'Lay trail.