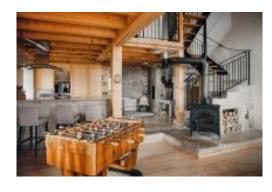

## **AU 19A**

Spacious triplex of 165 m2 in an old renovated Neuchâtel farmhouse. Ideally located in the heart of the valley of La Brévine, a few meters from the cross-country ski trails and numerous hiking possibilities. The apartment is composed of a large living room with an open kitchen on the ground floor, a TV room on the 1st floor as well as a double room and a room with 2 beds, a double room on the 2nd floor. 2 bathrooms (1 x WC/shower and 1 x WC/shower+bath). Free WIFI, parking place in front of the house.