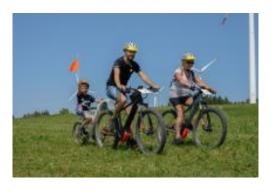

## **VELECTRO**

Discover the new sensation of pedal assistance with the velectro! Alone or in a group, treat yourself to a natural and original ride in Mont-Soleil and its surroundings: three trails are waiting for you and the energy you have to spare!

## **GOOD TO KNOW**

- 3 marked trails
- Departure & arrival: upper funicular station (Mont-Soleil)
- Equipment provided: A velectro (numbered), a helmet (with hygienic set), a map, a repair kit
- Minimum age: 14 years old with a G/M license. From 16 years old without license
- The use of a helmet (provided) is strongly recommended.
- Child seats available
- Possibility to rent a trailer or a small bike (attached): CHF 10.00