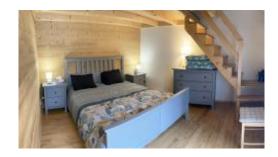

## L'AURORE

Charming little duplex house located at the start of the hiking trails of the Gorges de l'Areuse and Creux du Van, 2 minutes walk from the Noiraigue train station. The ground floor consists of a living area with a fully equipped kitchen and a bathroom with walk-in shower. The upper floor offers a living room with a sofa bed and a nice bedroom with a double bed. A small staircase in the bedroom gives access to a small mezzanine equipped with a mattress to accommodate a possible 5th person.