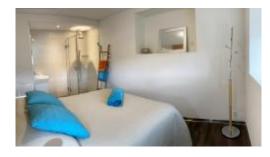

## LE PÉNITENCIER

Beautiful holiday apartment located in a quiet area on the edge of the forest. The apartment is composed of a living room with a fully equipped open kitchen and a bedroom with a double bed and an Italian shower. A sofa bed (140x200cm) located in the living room allows the apartment to accommodate up to 4 persons in total.

During the summer season, guests can enjoy a nice terrace with a view on the valley of La Brévine.

Parking space in front of the house, free Wifi.