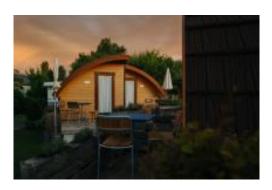

## CAMPING ERLACH ON LAKE BIEL

Camping can be enjoyed to the fullest in Erlach. Whether it is a tent, a camper or a van directly on the beach, with a view of the lake or the Chasseral mountain, there is large choice of pitches. If you would like to spend the night in nature but do not want to set up a tent or park up a vehicle to stay in, the new, modern and fully equipped bungalows and cosy wooden huts ensure a carefree stay.