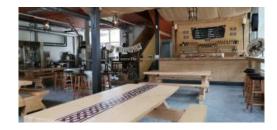

# TONNEBIÈRE BREWERY

The Tonnebière brewery, a small family operation, was founded in 2014 in the medieval town of St-Ursanne (nicknamed the Pearl of the Jura). Housed in a hundred-year-old, completely renovated building, the brewery invites you to taste its various craft beers (10 different types of draught) in the "bar" area or for a tasting tour.