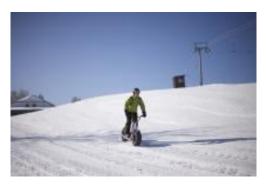

# SNOW SCOOTER XL

After a ride on the Robella chairlift, you take to the handlebars of a specially equipped scooter for an original experience as you hurtle down the track to Buttes. Thanks to its extra large tyres adapted to the snow, you can safely ride down the 5 km long trail.