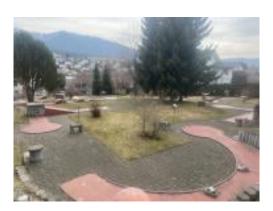

# MINIGOLF RECONVILIER

CHF 2.-

The miniature golf course is located in the middle of the village of Reconvilier, between the schools and the playground. It is suitable for both adults and children. A relaxing moment to enjoy with family or friends and which can often end at the refreshment bar, around a drink or an ice cream.