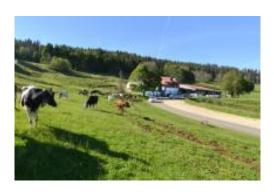

## **AUBERGE DU MOREZ**

The restaurant, situated on the road leading to the Dent-de-Vaulion mountain, offers a warmhearted welcome and substantial cuisine in a magnificent environment of Jura pastures. On clear days, it is possible to see the Alps and even the plain. Children will enjoy the playground.