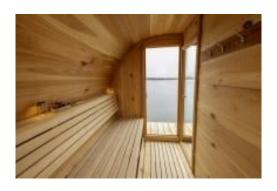

## SAUNA ON LAKE BIEL

The two Saunafloss-Erlach sauna rafts are waiting for you at the Erlach landing stage to offer you unforgettable wellness experiences. After working up a sweat in the wood-fired sauna, you can cool off directly in Lake Biel. A Scandinavian treat for body, mind and soul.