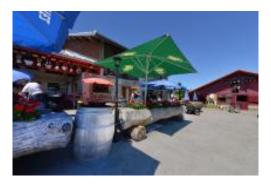

## BREGUETTAZ CHALET RESTAURANT

Ten minutes from Vallorbe, the chalet restaurant is ideally situated amidst wooded pastures typical for the Jura mountains. Numerous excursion possibilities to the Joux Valley, the Dent de Vaulion or the Vallon du Nozon are on offer for families and more experienced hikers. The MTB Jura Bike Trail No. 3 passes nearby. In winter, a marked snowshoeing trail allows you to explore the beautiful snowy landscape around the chalet.

?

Specialities: Cheese dishes, local cured meat, homemade desserts. Several banquet rooms are available.