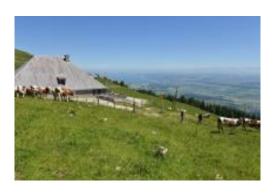

## SUCHET CHALET

The restaurant, which is accessible by car, is a 15-minute walk from the summit of the Suchet from where an amazing all-round panorama of the Alps, the Jura, the lakes of Geneva, Neuchâtel and Morat, and of the Joux Valley can be admired.

?

Walking paths are accessible to families and sporting enthusiasts alike who wish to discover the region's flora and fauna. The restaurant's vast terrace offers a pleasant break and entices guests to sample regional products while enjoying a magnificent view of the plain and the Alps.