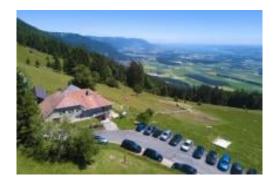

## MATHOULAZ CHALET

The restaurant, set in a typical Jura wooded pasture, is accessible by car. Hikers can reach it within one hour from the summit of the Suchet, from where they can admire a stunning 360° panorama of the Alps, the Jura and the lakes of Geneva and Neuchâtel. Hiking and walking trails are accessible to families and more serious hikers alike.