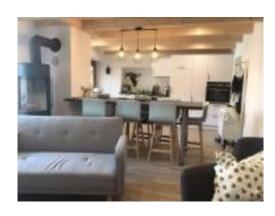

## APPARTEMENT - LA PARESSE EN DOUCE

The gentleness and colours of the Doubs on your doorstep! Come and recharge your batteries in the heart of the village of Soubey, in this beautiful renovated apartment in a large house typical of the Clos du Doubs.

Fully equipped kitchen, living room, TV (Netflix), bathroom with Italian shower and double sinks, parents' bedroom and children's bedroom (4 beds).

You will be able to enjoy the sun and the view over the Doubs river with a furnished and equipped terrace (grill, table and benches, deckchairs, parasol)

80 m2 surface area available. Washing and drying machine. Ideally located, right next to the Doubs, the bus stop, the restaurant and the "Au dépanneur" shop. The meeting point for canoeing is right outside the door!