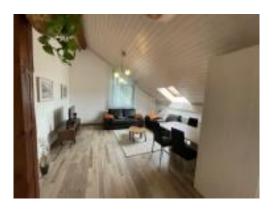

## APPARTEMENT - ACHOUMÉ

Welcome to Achoumé, a charming 3.5 room 75 sqm attic apartment.

The living room has a lot of character with wood panelling, mountain views from some windows and an entrance hall.

The living room features two leather sofas in front of the television offering various channels and WiFi is also available.

Two double bedrooms, one with two 90x200 mattresses and the second with a 140x200 mattress will ensure you enjoy a good sleep. There are two bathrooms in the apartment: one with bath, washbasin, WC and hairdryer, the second with WC and washbasin only. Silk and cotton bed linen, bath and kitchen towels, an ironing board and iron as well as a vacuum cleaner are also provided in the apartment.