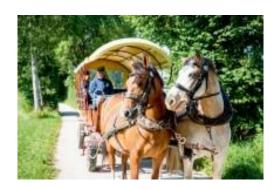

# VISIT TO THE DAIRY AND CHEESE CART

Complementary visit to Le Noirmont dairy followed by an aperitif on a cart trip. Admire Franches-Montagnes landscapes while tasting local products from the region and the cheeses produced at the dairy in particular.

# Included in the price:

- private visit to the dairy (guided tour on request also possible for an extra charge)
- cart ride
- local aperitif and cheese tasting

Drinks are not included in the price but can be ordered on the cart.