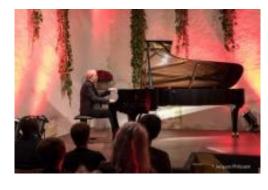

## PIANO À SAINT-URSANNE

The Crescendo association produces both the Piano à Porrentruy and Piano à Saint-Ursanne festivals. With their roots in the Jura, the two festivals are located at the crossroads of three borders. Porrentruy and Saint-Ursanne, both known for their charm and architectural heritage and linked in partnership by their piano festival, thus combine cultural richness with acoustic quality.