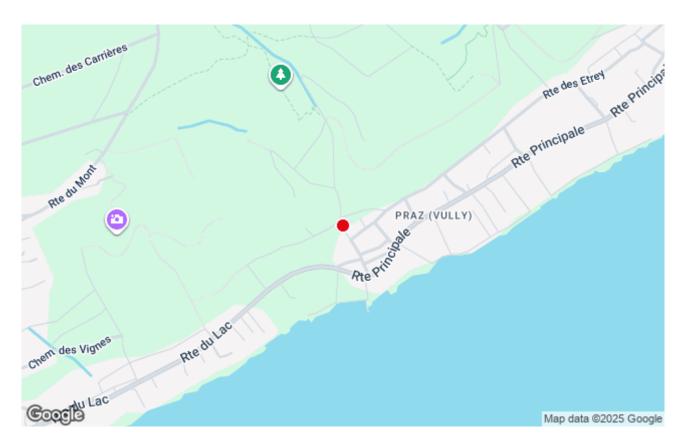

## **GOOD TO KNOW**

- The stands on the path are open until 9:00 pm. A bar will be available in the arrival area until 10:00 pm.
- Access:
- Shuttle train (free): between Sugiez Gare and Praz every 30 min. and also depart from Praz to Sugiez station until 10:00 pm.
- Public transport: From Sugiez station, reach Praz by using the bus line Sugiez-Lugnorre. For the return trip, it is possible to take the same bus line every hour until 5:36 pm.
- Car: free parking is available (limited number of spaces). Please follow the signs.