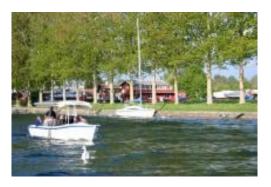

## SOLAR ENERGY BOAT TRIPS « SOL-À-FLOTS »

Sol-à-Flots offers educational outings on board a boat equipped with photovoltaic panels, taking visitors at an average speed of 7 to 8 km/h with no engine noise to discover the lake landscape and explore the aquatic ecosystem. In order to introduce visitors to the charms of this region, an aperitif with local produce can be served and enjoyed on board.