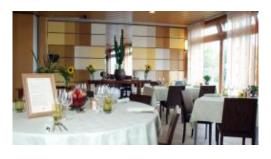

## RESTAURANT LA TABLE DE MARY

Both bistro and restaurant, the Table de Mary (1\*/16 points GM), situated on the slopes above Yverdon-les-Bains, offers a daily seasonal lunch menu prepared with fresh products from the market. In the evening, guests compose their menu as the fancy takes them. Named Chef of the Year in GaultMillau 2012, Maryline Nohazic perpetuates a tradition of refined and creative cuisine in a convivial setting, giving excellent value for money.

In summer the flower-bedecked terrace overlooking the Lake of Neuchâtel, together with the adjoining play area, invite you to prolong your meal at your leisure.