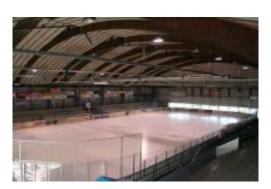

## INDOOR SKATING RINK OF YVERDON-LES-BAINS

The skating rink in Yverdon-les-Bains offers the broader public an ice surface covering 1800 square metres from September to May. Cloakrooms and a restaurant complete the facilities. It is possible to rent skates on the spot. In addition, for those with reduced mobility, a skating platform aid is available free of charge.

Outside of public opening hours, the skating rink is used by the local hockey club and schools. In summer, it hosts the Coupe des Bains, a competition bringing together European ice hockey's elite.

The skating rink can be booked for events. The stands have a total capacity of 1800 places.