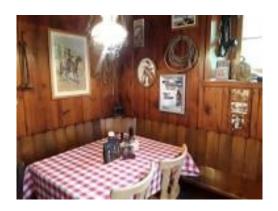

## HIRSCHY RANCH & RESTAURANT

Specialities: entrecote, homemade hamburger (farm meat according to availability), barbecue on reservation (groups), fondue, beefsteak with whisky sauce.

## **GOOD TO KNOW**

• Altitude : 1'168 m

Number of indoor seats : 30Number of outdoor seats : 25

- Access by car: Tramelan / Mont-Tramelan
- Time on foot till the nearest railway station : 45 min.
- Open also during winter
- Since July 2023, the farm restaurants of the Grand Chasseral have been part of Switzerland's living traditions.