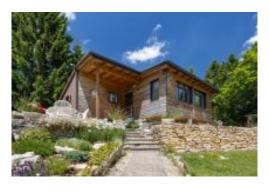

## CHALET BELLEVUE

The Chalet is set in an idyllic location. It's main rooms have been refurbished and enlarged in 2014, to offer a warm and welcoming space for up to 4 persons with fine details (oak floors, original furniture, central heating). The magnificent view on the Chasseral Mountain and the garden give a relaxing atmosphere in the middle of the fields. Located at 1.200m of altitude, the Chalet is an ideal starting point for hikes, bike tours, cross country skiing or snowshoe tours. At the cross road of the Franches-Montagnes, Neufchatel Mountains and Saint-Imier Valley, the Mont-Crosin region has a many opportunities to offer to sports fans, as well as excellent addresses with fine food. A large Living space of 40m2, equiped with a Swedish wood-burning stove, 2 comfortable bed-rooms with storage space, a fully equipped kitchen with dishwasher, and a small bathroom with shower, will give you ample space to relax and enjoy the charms of the region. The approximately 1000 m2 garden offers the possibility to play outside or to relax, to eat under the pergola or even grill in the fireplace.