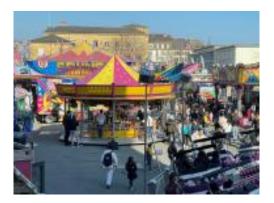

## **CAROUSELS: FUNFAIR**

Let yourself be carried away by the magic of the carousels! Come and enjoy a moment of relaxation and pleasure, where you can whirl and have fun like children.