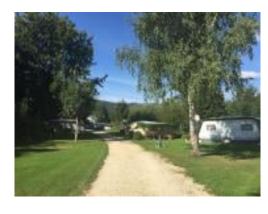

## CAMPING LA GRANDE ECLUSE

Beautiful little family campsite located on the banks of the Sorne, calm and peaceful. Extremely well-located in a particularly welcoming setting, very quiet, very close to the river and the town's sports facilities. Magnificent terrace next to the water, playground for children, table tennis and fishing. Restaurant also open to the public.

Opening dates:

Open from april 1st to september 30.

Campsite size :

9'000 m2

Campsite altitude:

460 m

Sites:

- 10 tent sites
- 10 caravan sites
- 10 motorhome sites