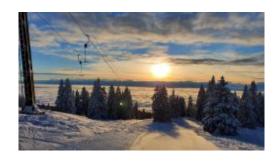

## ALPINE SKI AREA - SAINTE-CROIX/LES RASSES

The Sainte-Croix / Les Rasses ski area, at an altitude of between 1150 and 1580 m, have 20 km of prepared slopes. Nine ski lifts, including two for beginners, are available for skiers to enjoy winter in complete safety, with family or friends.

Restaurants on the slopes, rental shops, free parking and a picnic room complete the resort's offer.

The resort can be accessed by road and public transport from Yverdon-Les-Bains, after a picturesque ride on a panoramic train.