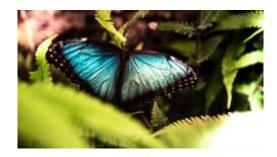

## PAPILIORAMA

Over 60 butterfly species from all over the world flutter around in this colourful tropical environment. As you walk through the Nocturama you may catch sight of nocturnal animals such as night monkeys, ocelots or anacondas. And to enable children (and adults) to have physical contact with the animals and not leave frustrated after simply observing tropical nature, the Papiliorama also provides a mini-zoo area where it is possible to stroke farm animals.