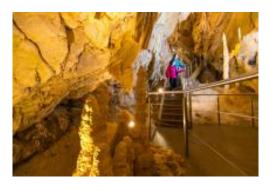

# **VALLORBE CAVES**

One of the best-known attractions in the Yverdon-les-Bains region, the Vallorbe natural caves are well worth a visit. The rich geological formation combined with skilful lighting creates a magical atmosphere for visitors to these caves. Although you'd probably imagine the underground tunnels to be wreathed in silence, this is not the case at all: the river roars noisily but eventually dies down until all you hear is the light trickling of water down the walls.

•

The Cathédrale, at over 30 m high, is the natural theatre for a sound and light show. The visit concludes with the Fairy Treasure Trove, an amazing collection of 250 minerals from all over the world.

?

Both summer and winter, the caves remain at a constant and comfortable temperature. Open all year round, the supernatural effects of this exceptional environment are a particular favourite with children and teenagers.