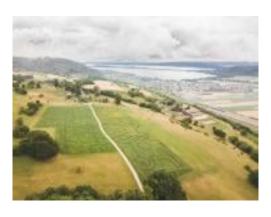

# **GIANT MAZE**

A giant maze of corn and sunflowers awaits you at the Domaine de Bel-Air near the animal park. A course full of challenges in a 2 hectare field, enough to delight young and old!