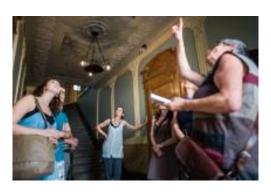

# SCHEDULED GUIDED TOUR: ART NOUVEAU

On this guided tour, you'll discover magnificent Art Nouveau decorations that blend harmoniously into the city's buildings: stairwells, stained glass windows, balconies and the famous crematorium, a gem of the 'Pine Tree' style. A successful combination that gives the watchmakers' city its unique appearance.