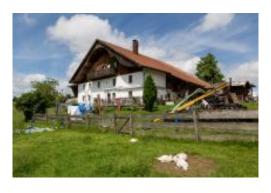

## **AUBERGE DU RANCH**

A bright place with a terrace and winter garden, far from the noise of traffic, designed to be welcoming. Regional cuisine (rösti, cheese crust, cheese and meat fondues) without pretension, ranging from hamburgers and pizza to entrecote steak (by reservation), with vegetables prepared in every possible way. Homemade breads and pastries. Ice cream sundaes. For special events, custom menus and decorations can be arranged.

Playground, farm animals, horseback riding, and various sleeping options.

• Altitude : 1'142 m

Number of indoor seats : 25Number of outdoor seats : 40

• Accomodation: 2 rooms, 6 beds; 15 places on the straw