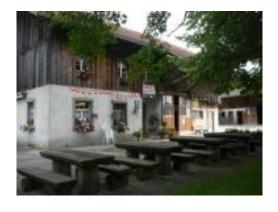

## RESTAURANT DU RAIMEUX DE CRÉMINES

With its playground and terrace, the Restaurant du Raimeux de Crémines is the ideal place to pause for a while and recover, for example after climbing the Gore Vidat.

## **GOOD TO KNOW**

• Altitude : 1'130 m

Number of indoor seats: 40
Number of outdoor seats: 60
Access by car: Corcelles

- Time on foot till the nearest bus station : 1h15
- Facilities adapted for disabled people
- · E-Bike charging station available
- Since July 2023, the farm restaurants of the Grand Chasseral have been part of Switzerland's living traditions.