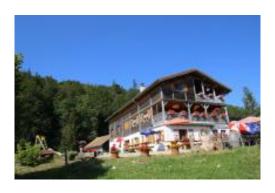

## **AUBERGE DU GRAITERY**

The Auberge du Graitery is reached by taking the road towards Gänsbrunnen from the village of Court. After about 5 km a fork in the forest leads to a dirt road and a wooden sign points towards the auberge (about 5 km away).

## **GOOD TO KNOW**

• Altitude : 1'186 m

Number of indoor seats: 30Number of outdoor seats: 40

Access by car: Court; GänsbrunnenTime on foot till the nearest bus station: 2h00

• Facilities adapted for disabled people