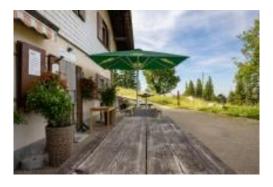

## MÉTAIRIE DE MEURINGUE

With its huge barn and children's playground, the Meuringue Farm Restaurant is an ideal spot for events of all kinds. The farm also offers a brunch on the Sunday of the Federal Day of Thanksgiving ("jeûne fédéral").

## **GOOD TO KNOW**

• Altitude : 1'386 m

Number of indoor seats: 40Number of outdoor seats: 50

Access by car : Cortébert, Prés de Cortébert
Time on foot till the nearest bus station : 2h00

• Facilities adapted for disabled people