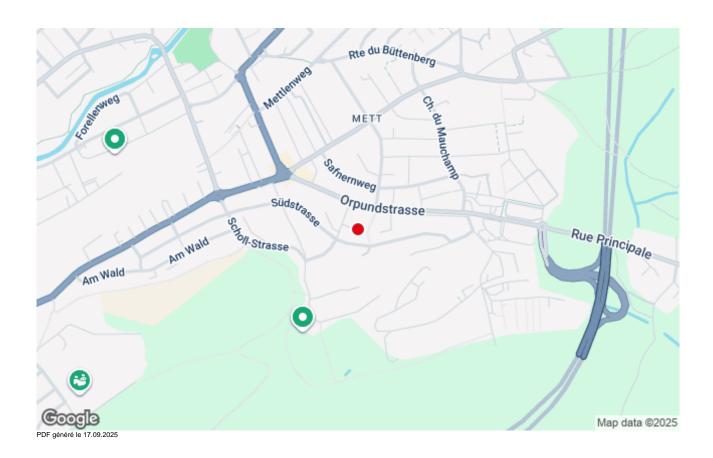

## CONTACT

Restaurant Battenberg Südstrasse 55 / Rue du Midi 55 2504 Biel/Bienne

+41 32 344 24 83 battenberg.ch