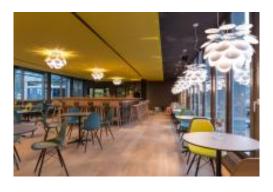

## RESTAURANT BATTENBERG

The Restaurant Battenberg offers every lunchtime, a choice of three menus: vegetarian, meat and 'hit of the week'. On Fridays, a fish menu is added to the menu. A small salad or soup of the day is included in the menus.

In spring/summer, by the fountain, you can also enjoy the magnificent garden and or the spacious terrace, sheltered by tall trees.

Let them surprise you with their tasty, healthy, seasonal and, of course, homemade cuisine!