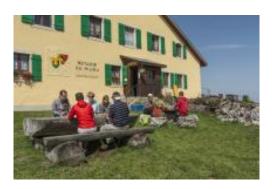

## THE MILIEU DE BIENNE FARM RESTAURANT

Métairie situated at an altitude of 1,400 metres, surrounded by exceptional trees that create a magical atmosphere that will delight nature lovers. The restaurant seats around 40 people and is open all year round from Thursday to Sunday. Come and enjoy the idyllic winter setting on snowshoes or cross-country skis for a delicious fondue or country-style cuisine. You can also bring your trusty steed! You'll also find summering heifers, horses, sheep, rabbits, cats, hens and pigs: there's something for all animal lovers!