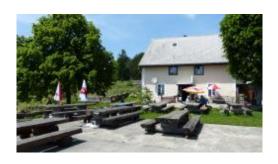

## RESTAURANT ROMONTBERG

The Romontberg restaurant offers a cozy dining experience with steaks, chops, pork sausage with fries, and fondue available by reservation. Perfect for lovers of authentic flavors, it provides a warm and welcoming atmosphere. Located near Chemin des Crêtes No. 5, it is an ideal stop for a delicious break after a beautiful hike.

## **GOOD TO KNOW**

Altitude: 1,118 mIndoor seating: 45Outdoor seating: 45

Car access: Romont, Vauffelin, GrenchenWalking time to the nearest bus stop: 45 min

• Also open in winter