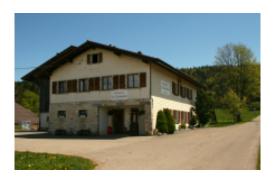

## RESTAURANT LA CUISINIÈRE

This restaurant offers as well as its signature butcher's pork platter and wild game in season. The restaurant also sells meat from its inhouse production (dry and boiled sausages, dry-cured and boiled bacon). A large selection of set menus is available as well.

## **GOOD TO KNOW**

• Altitude : 1'148 m

Number of indoor seats : 65Number of outdoor seats : 80

• Time on foot till the nearest bus station: 1h30

· Accessible to disabled

• Possibility to book also during the week for groups