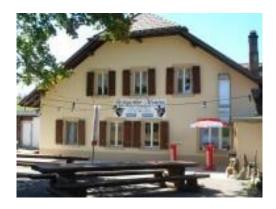

FARM RESTAURANTS, MALLERAY

## BERGERIE DE MALLERAY

Located in the verdant setting of the Montoz mountain range, surrounded by a herd of Angus cattle. It serves fondue bourguignonne to order, as well as steaks, including rib-eye. A butcher's pork platter is also served in October and November.