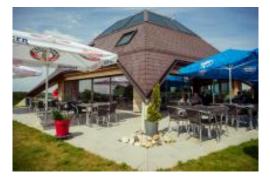

## RESTAURANT LE COCKPIT

Situated in the Jura regional Airport in Bressaucourt, the "Cockpit" restaurant has a dining room seating 50 and a fantastic terrasse for 80 people overlooking the tarmac, offering a privileged view of the runway and planes, while also enjoying a beautiful natural setting.