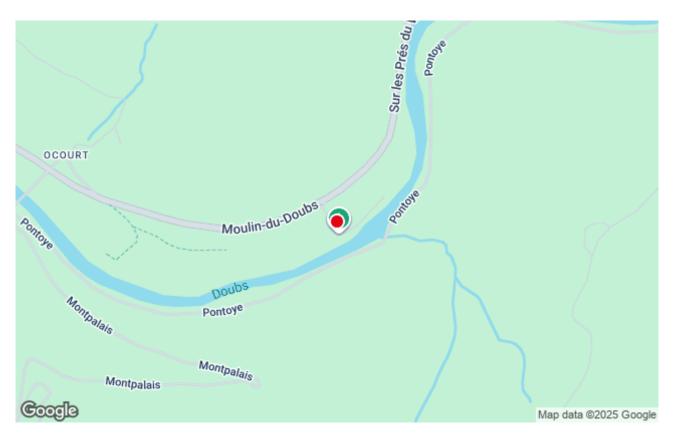

## CAMPING MOULIN DU DOUBS

The Moulin du Doubs campsite is located at Ocourt, on the banks of the Doubs, just a few kilometres from the medieval town of Saint-Ursanne.

Bus stop 220 metres away.

Opening dates : Open from May 1st to September 30.

## CONTACT

Camping Moulin du Doubs Pontoye 36E 2889 Ocourt

+41 79 357 44 84

PDF généré le 04.09.2025