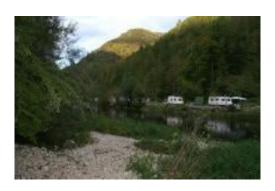

## **CAMPING VIEUX-PONT**

Campsite on the banks of the Doubs River, 400 metres from the village. Peaceful country location.

Easy access, bus stop 400 metres away.

Opening date:

Open from April 1st to October 31st

Campsite size :

5'000 m2

Campsite altitude:

450 m

Sites:

- 15 tent sites
- 20 caravan sites
- 4 motorhome sites

10 electric points 2 ablutions

Booking: please contact the owner directly.