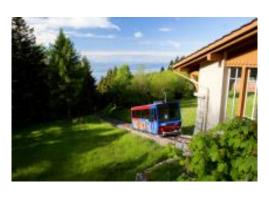

# FUNICULAR LA COUDRE - CHAUMONT

The ideal outing if you want to see Neuchâtel from on high! A 13-minute ride on the funicular takes you up 570 meters with a complete change of scenery: at the top, your breath will be taken away by the panorama of the Three Lakes Region and the Alpine chain.