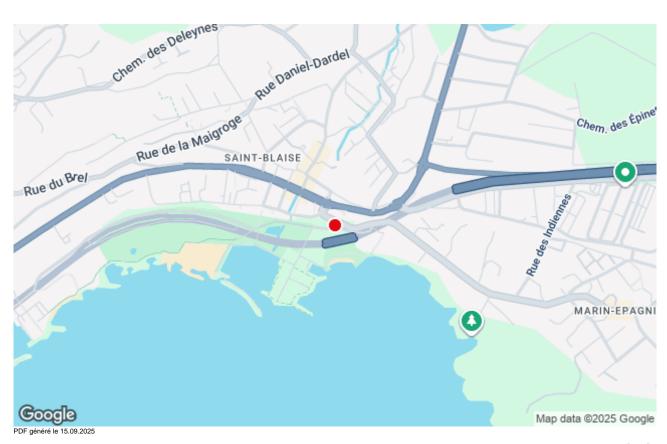

## CONTACT

Borne Euro-Relais de Saint-Blaise Chemin des Pêcheurs 2072 Saint-Blaise

+41 79 287 57 48