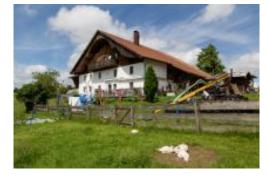

## BUNCH AT AUBERGE DU RANCH

The Auberge du Ranch offers its guests a moment of authenticity. The brunch at tAuberge du Ranch is an opportunity to spend a good time with family or friends. The farm brunch consists of rösti, bacon and fried egg, local cheese, yoghurt, dried meat, farm sausage, braid and bread straight from their wood oven. Children are not left out since the farm is equipped with a playground. The Auberge du Ranch at an altitude of 1'143m, offers a breathtaking view of the Alps