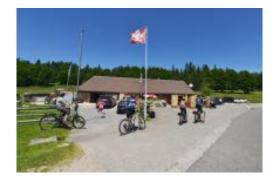

## COMBAZ CHALET

Set amongst forest and pastures, the Combaz restaurant is only 30 minutes away from the lakeshore. Surrounded by a landscape environment that offers a complete change of scenery, the inside of the Combaz restaurant, with its wooden beams, offers a warm and welcoming ambiance in which to enjoy a tasty meal. The chalet is close to hiking trails and accessible by car from Couvet, Provence or Mauborget.