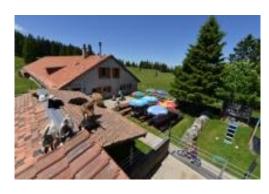

## GRANDSONNAZ-DESSUS CHALET

The alpine pasture of Grandsonnaz-Dessus is situated 25 minutes from Chasseron, it benefits from a magnificent view of the plain and the Alps. The terrace is ideally situated, allowing guests to contemplate the sunset and to entice the young and not so young to savour typical dishes. A large children's playground and a dormitory with 28 beds are part of the offer.

Specialities: Fondue Grandsonnaz, rösti with ham, hot tomme cheese with rösti, meringue and homemade pies.

From 8 May 2025 to 21 Oct 2025