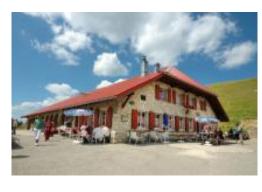

## **GRANGE NEUVE CHALET**

The restaurant - situated between Baulmes and the Aiguillon mountain pass - is accessible by car, or at a 50-minute walk from the summit of the Suchet which offers an inspirational 360° panorama of the Alps, the Jura mountains, the lakes of Geneva, Neuchâtel and Morat, and of the Joux Valley.

Walking paths are accessible to hikers of all levels and MTB enthusiasts use the MTB Jura Bike Trail No. 3. The vast terrace tempts the visitor to take a pleasant break or sample substantial alpine dishes in beautiful surroundings of wooded pastures that are typical of the Jura.

Specialities: Royal cheese crust, fondue, cold plates, meringue, creme cones.